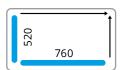

# **TECHNICAL DATA**

External dimensions:  $(W \times H \times D) 970 \times 1070 \times 870 \text{ mm}$ Internal dimensions:  $(W \times H \times D) 850 \times 225 \times 615 \text{ mm}$ 

Seal length 520 mm & 760 mm