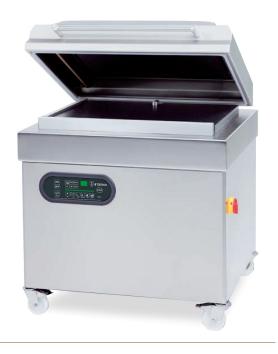

# **SDV 700 FEATURES**

High-quality and stable lid

Sealing in the lid with pressure hoses Supportable with compressed air

Insertion plates for volume reduction and height regulation

Programmablesensor control system Z 4000-4 SENSOR