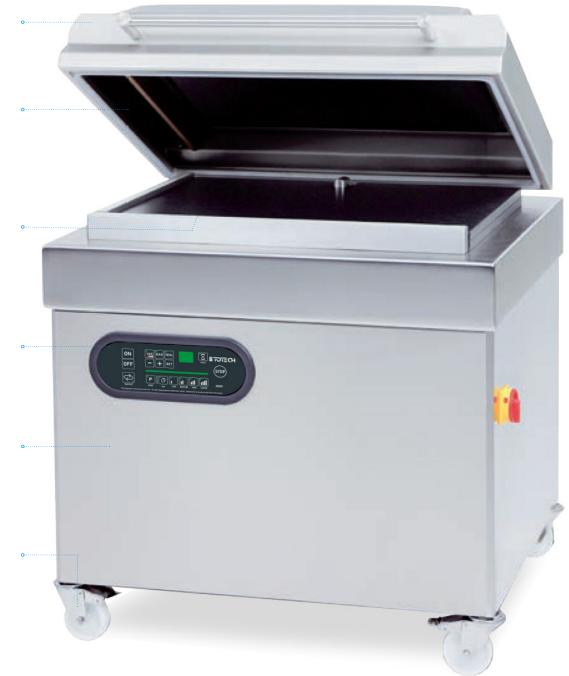

# **SDV 700 FEATURES**

High-quality and stable lid

Sealing in the lid with pressure hoses Supportable with compressed air

Insertion plates for volume reduction and height regulation

Programmablesensor control system Z 4000-4 SENSOR

Mobile, plug-and-play unit with integrated vacuum pump

Four robust stainless steel rollers of which two are lockable