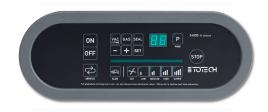

# **Z4000-4 DIGITAL CONTROL**

Our Z 4000-4 control system allows precise adjustment of the parameters: vacuum, gas and sealing.

- · Intuitive user interface
- · Splash water protection
- · Quick stop function
- $\cdot \, \mathsf{Service} \, \mathsf{program} \,$
- 99 program memory
- · Precise sensor for vacuum and gas
- Four short-cut buttons