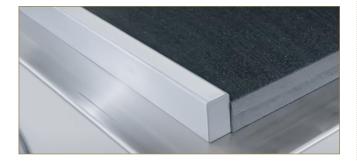

### **SEALING SYSTEM**

- Double-seam sealing as standard: aluminium bag with vapour barrier up to thicknesses of 180 micron quickly and reliably sealed.
- Plug-in system for the sealing bars, secure fastening without cables.
- High-pressure sealing: sealing is assisted by the increased clamping pressures. The seam temperature remains stable and generates a clean sealing imprint without temperature loss. Ideal for gentle handling of your consumables and packaging materials.