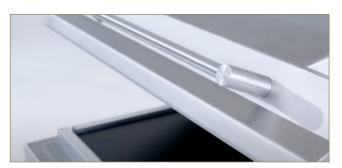

### **SEALING SYSTEM**

### **SEALING SYSTEM**

- Double-seam sealing as standard: aluminium bag with vapour barrier up to thicknesses of 180 micron quickly and reliably sealed.
- Plug-in system for the sealing bars, secure fastening without cables.
- High-pressure sealing: sealing is assisted by the increased clamping pressures. The seam temperature remains stable and generates a clean sealing imprint without temperature loss. Ideal for gentle handling of your consumables and packaging materials.